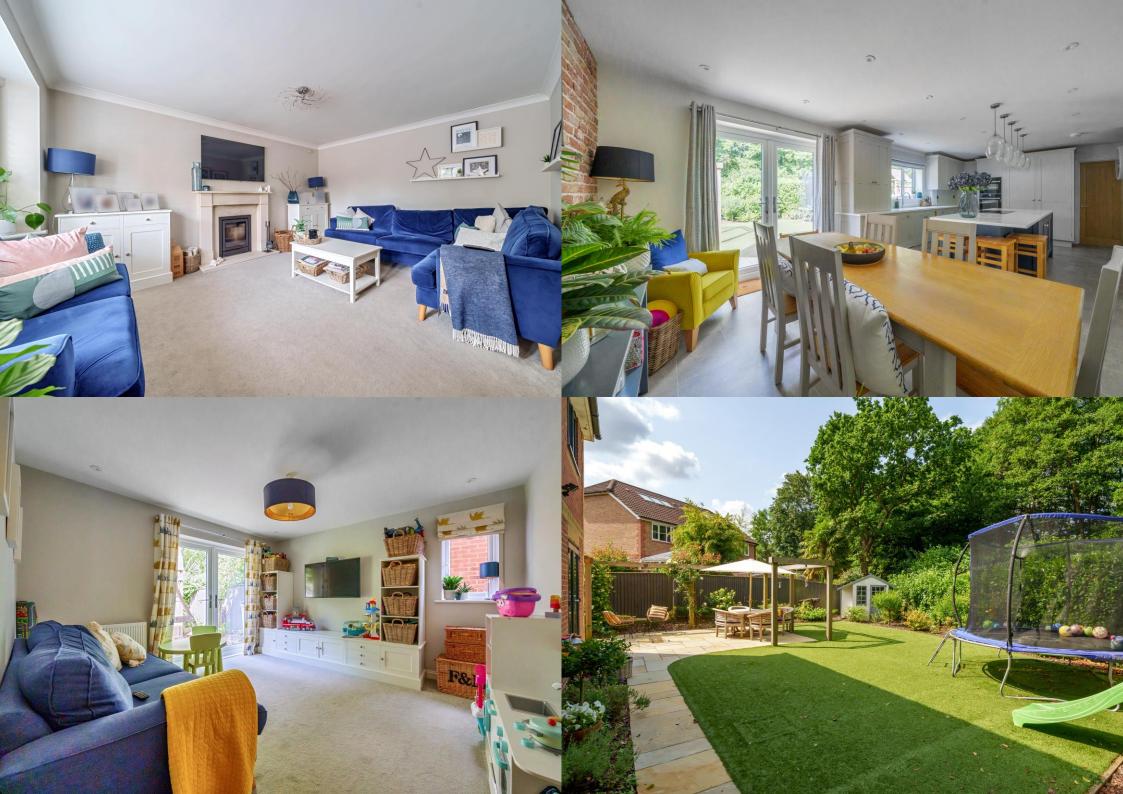

## 48 Britannia Gardens, Grange Park, Southampton, SO30 2RP

An executive five-bedroom detached property which has undergone vast improvements by the currents owners to create this immaculate family home. The front door gives access into the entrance hall which has stairs to the first floor and an under-stairs storage area, with a door to the downstairs W.C. The kitchen/dining room is a fantastic size and has a wealth of built in appliances, feature Island unit and French doors providing access to the rear garden. The light & airy lounge is a good size with a bay window to the front aspect and feature fireplace with a solid fuel burner. There is also a play room which has French doors providing direct access to the rear garden and a study and utility complete the ground floor. On the first floor, the landing houses the airing cupboard and gives access to all five bedrooms. The master bedroom has bespoke built in wardrobes and access to the modern ensuite with a large walk-in shower. Bedroom 2 is also fortunate enough to benefit from an ensuite shower room and there is a family bathroom. Outside there is a large tarmac driveway providing ample off road parking, access to the garage and side pedestrian access to the rear. The rear has been landscaped and has a large patio/seating area, artificial lawn, woodchip play area, Summer House and mature hedges creating a secluded garden.