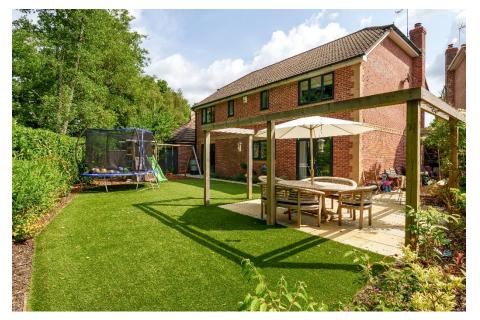

## 48 Britannia Gardens, Grange Park, Southampton, SO30 2RP

An executive five-bedroom detached property which has undergone vast improvements by the currents owners to create this immaculate family home. The front door gives access into the entrance hall which has stairs to the first floor and an under-stairs storage area, with a door to the downstairs W.C. The kitchen/dining room is a fantastic size and has a wealth of built in appliances, feature Island unit and French doors providing access to the rear garden. The light & airy lounge is a good size with a bay window to the front aspect and feature fireplace with a solid fuel burner. There is also a play room which has French doors providing direct access to the rear garden and a study and utility complete the ground floor. On the first floor, the landing houses the airing cupboard and gives access to all five bedrooms. The master bedroom has bespoke built in wardrobes and access to the modern ensuite with a large walk-in shower. Bedroom 2 is also fortunate enough to benefit from an ensuite shower room and there is a family bathroom. Outside there is a large tarmac driveway providing ample off road parking, access to the garage and side pedestrian access to the rear. The rear has been landscaped and has a large patio/seating area, artificial lawn, woodchip play area, Summer House and mature hedges creating a secluded garden.