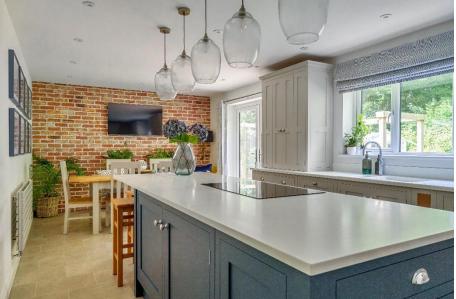

## 48 Britannia Gardens, Grange Park, Southampton, SO30 2RP

An executive five-bedroom detached property which has undergone vast improvements by the currents owners to create this immaculate family home. The front door gives access into the entrance hall which has stairs to the first floor and an under-stairs storage area, with a door to the downstairs W.C. The kitchen/dining room is a fantastic size and has a wealth of built in appliances, feature Island unit and French doors providing access to the rear garden. The light & airy lounge is a good size with a bay window to the front aspect and feature fireplace with a solid fuel burner. There is also a play room which has French doors providing direct access to the rear garden and a study and utility complete the ground floor. On the first floor, the landing houses the airing cupboard and gives access to all five bedrooms. The master bedroom has bespoke built in wardrobes and access to the modern ensuite with a large walk-in shower. Bedroom 2 is also fortunate enough to benefit from an ensuite shower room and there is a family bathroom. Outside there is a large tarmac driveway providing ample off road parking, access to the garage and side pedestrian access to the rear. The rear has been landscaped and has a large patio/seating area, artificial lawn, woodchip play area, Summer House and mature hedges creating a secluded garden.