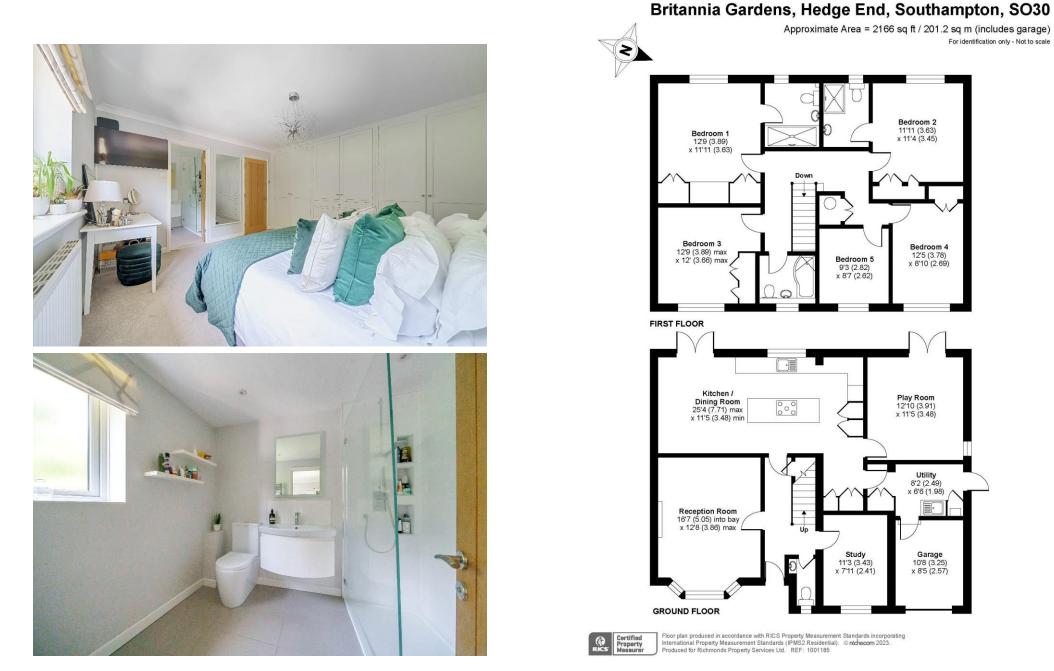

## 48 Britannia Gardens, Grange Park, Southampton, SO30 2RP

An executive five-bedroom detached property which has undergone vast improvements by the currents owners to create this immaculate family home. The front door gives access into the entrance hall which has stairs to the first floor and an under-stairs storage area, with a door to the downstairs W.C. The kitchen/dining room is a fantastic size and has a wealth of built in appliances, feature Island unit and French doors providing access to the rear garden. The light & airy lounge is a good size with a bay window to the front aspect and feature fireplace with a solid fuel burner. There is also a play room which has French doors providing direct access to the rear garden and a study and utility complete the ground floor. On the first floor, the landing houses the airing cupboard and gives access to all five bedrooms. The master bedroom has bespoke built in wardrobes and access to the modern ensuite with a large walk-in shower. Bedroom 2 is also fortunate enough to benefit from an ensuite shower room and there is a family bathroom. Outside there is a large tarmac driveway providing ample off road parking, access to the garage and side pedestrian access to the rear. The rear has been landscaped and has a large patio/seating area, artificial lawn, woodchip play area, Summer House and mature hedges creating a secluded garden.